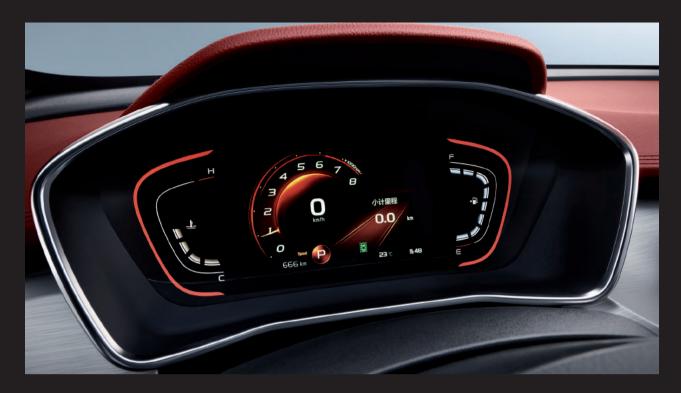

### 7-inch LCD dash board

Displays a wide range of driving information and supports interaction with multimedia display. Comes in three themes, making sure all important information displayed clearly.