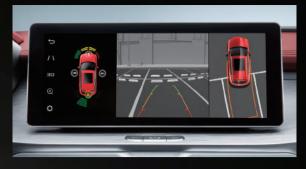

## **Automated Parking Assist (APA) system**

Automatic search for parking space, one-touch automatic parking, and automated braking when obstacles detected. All you need is to push one button, no matter how tricky the parking space is.

# **Blind Spot Detection (BSD) system**

Real-time detection of blind spot at rear side of the car, timely reminder of cars coming from blind spot.