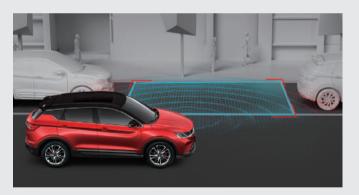

# **Blind Spot Detection (BSD) system**

Real-time detection of blind spot at rear side of the car, timely reminder of cars coming from blind spot.