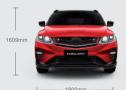

#### **GEELY COOLRAY**

| BASIC PARAMETERS                 | COOLRAY 1.5TD + 7DCT                                     |
|----------------------------------|----------------------------------------------------------|
| Length* width*height(mm*mm*mm)   | 4330x1800x1609                                           |
| Wheelbase(mm)                    | 2600                                                     |
| Minimum ground clearance (mm)    | 196                                                      |
| Kerb Weight (kg)                 | 1340                                                     |
| Trunk capacity (L)               | 330                                                      |
| Fuel tank capacity (L)           | 45                                                       |
| Engine Displacement (cc)         | 1477                                                     |
| Maxium power (hp@rpm)            | 177 hp/5500                                              |
| Maxium torque (Nm@rpm)           | 255Nm at 1500-4000 rpm                                   |
| Emission standard                | EURO V                                                   |
| Transmission Type                | 7DCT                                                     |
| Number of gears                  | 7                                                        |
| Type of drive                    | FWD                                                      |
| Suspension (front / rear)        | Macpherson independent/<br>Half independent-Torsion Beam |
| Power Steering type              | EPS                                                      |
| Braking (Front/Rear)             | Disc/Disc                                                |
| Combined fuel consumption (Km/L) | 17.8                                                     |
| Maximum speed (km/h)             | 195                                                      |
| Acceleration time 0-100km/h (s)  | 7.9                                                      |