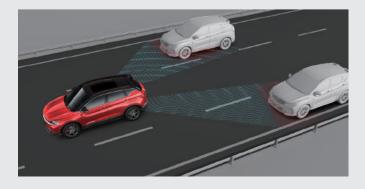

# **Blind Spot Detection (BSD) system**

Real-time detection of blind spot at rear side of the car, timely reminder of cars coming from blind spot.