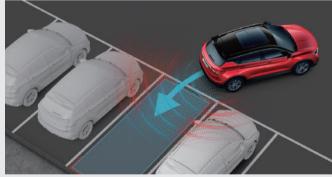

## **Automated Parking Assist (APA) system**

Automatic search for parking space, one-touch automatic parking, and automated braking when obstacles detected. All you need is to push one button, no matter how tricky the parking space is.