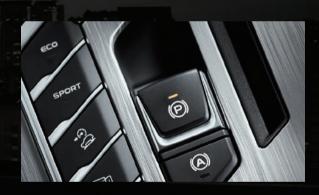

Three driving modes Electrical Parking Brake (EPB) system Auto Hold system

Switch among NORMAL, ECO and SPORT modes with one button.

Paddle shift enables complete control over gearbox with hands on the steering wheel

## **Automated Parking Assist (APA) system**

Automatic search for parking space, one-touch automatic parking, and automated braking when obstacles detected. All you need is to push one button, no matter how tricky the parking space is.