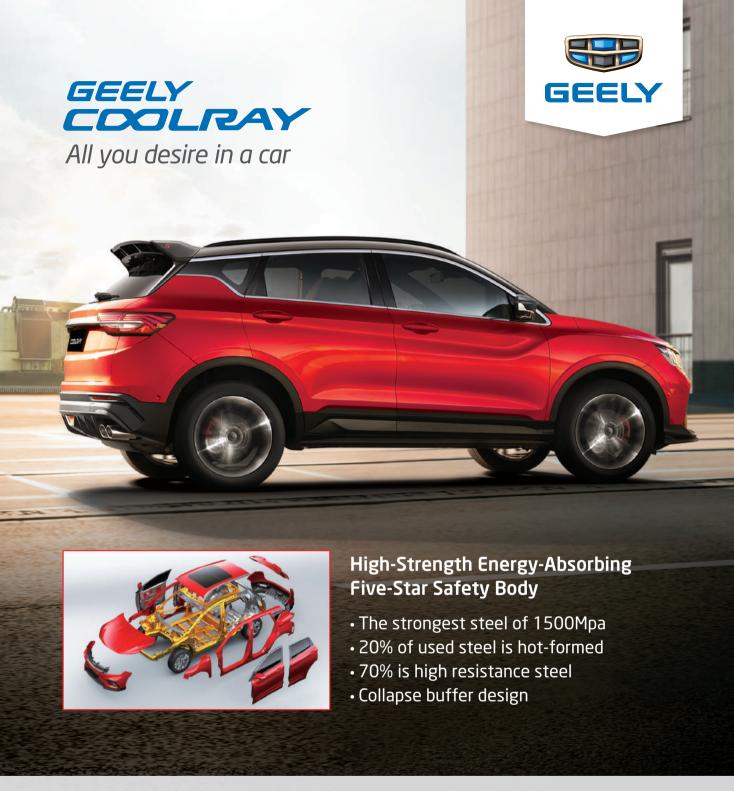

# A New Standard for Global Compact SUVs

Geely's first compact SUV on the globally leading BMA architecture set a new standard in configurations and technology for global compact SUVs with its young, fashionable, intelligent, and sports genes.

Designed by a young global team, the Coolray's design is based on Geely's latest "Accelerating through Time" aesthetics and is made to match the self-confident personalities of the young and fashionable.

Innovative design makes the front grille look like ripples which constitutes a fluid and dynamic profile.