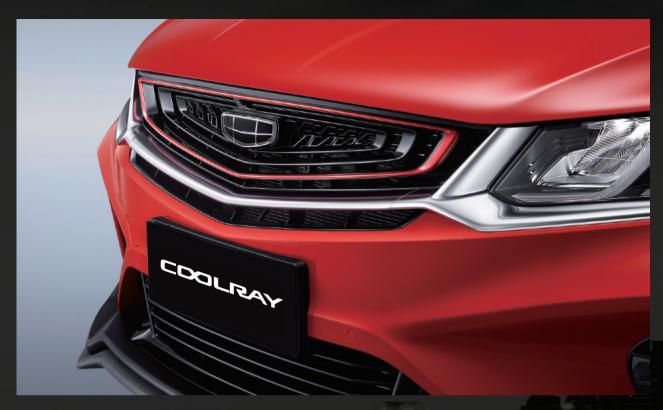

Innovative design makes the front grille look like ripples which constitutes a fluid and dynamic profile.