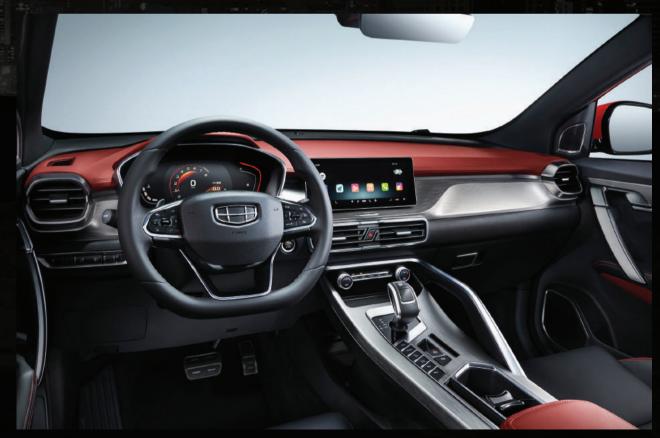

# Smart and environmentally-friendly cockpit

Environmentally friendly materials for interior trim, and smart PM2.5 filter system, all contribute to clean and fresh air for all passengers.

LED headlights including daytime running light

**Electric shift lever** 

High tech, easy to operate, one-button Park, and other smart driving functions

### 7-inch LCD dash board

Displays a wide range of driving information and supports interaction with multimedia display. Comes in three themes, making sure all important information displayed clearly.