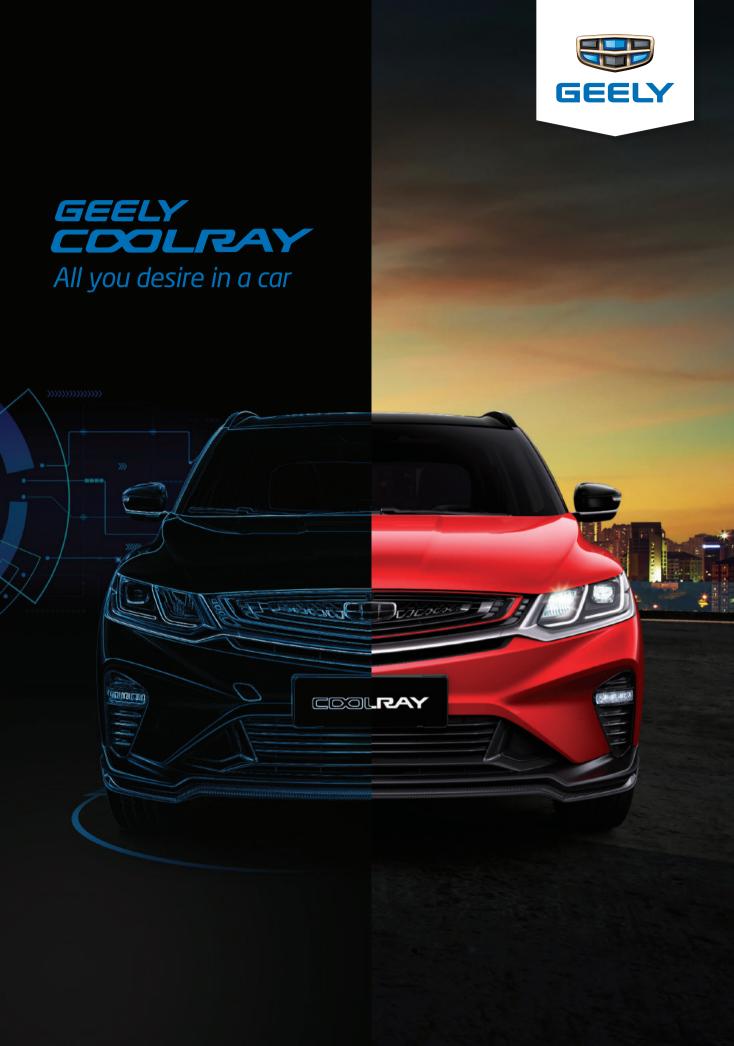

# A New Standard for Global Compact SUVs

Geely's first compact SUV on the globally leading BMA architecture set a new standard in configurations and technology for global compact SUVs with its young, fashionable, intelligent, and sports genes.

Designed by a young global team, the Coolray's design is based on Geely's latest "Accelerating through Time" aesthetics and is made to match the self-confident personalities of the young and fashionable.

Innovative design makes the front grille look like ripples which constitutes a fluid and dynamic profile.