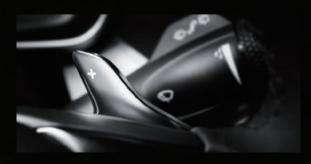

Three driving modes Electrical Parking Brake (EPB) system Auto Hold system

Switch among NORMAL, ECO and SPORT modes with one button.

Paddle shift enables complete control over gearbox with hands on the steering wheel